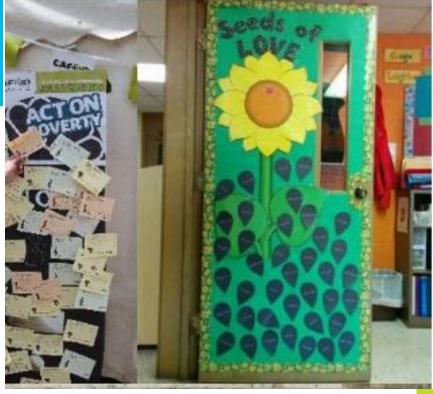

## **CREATE DOORS IN TO FAIRTRADE**

- Doors can be open or closed, just like our minds.
- Think for a moment about your classroom door.
- Now think what it could look like if you wanted to welcome someone in and tell them about Fairtrade.

# **CREATE DOORS IN TO FAIRTRADE**

The winning entries will get a Fairtrade hamper, Fairtrade football and Fairtrade chocolates! The Mayor of Gosport will present the prizes to the winning groups of pupils.

#### REMEMBER

**Doors must be decorated and pictures sent in by** March 11.