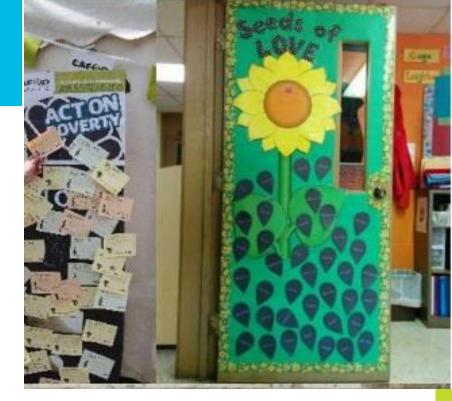

## **CREATE DOORS IN TO FAIRTRADE**

- Doors can be open or closed, just like our minds.
- Think for a moment about your classroom door.
- Now think what it could look like if you wanted to welcome someone in and tell them about Fairtrade.

# **CREATE DOORS IN TO FAIRTRADE**

The winning entries will get a Fairtrade hamper, Fairtrade football and Fairtrade chocolates! The Mayor of Gosport will present the prizes to the winning groups of pupils.