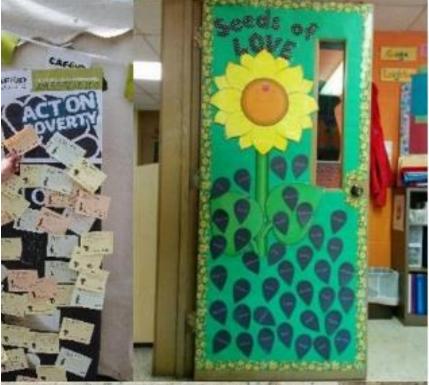

## **CREATE DOORS IN TO FAIRTRADE**

- Doors can be open or closed, just like our minds.
- Think for a moment about your classroom door.
- Now think what it could look like if you wanted to welcome someone in and tell them about Fairtrade.

# **CREATE DOORS IN TO FAIRTRADE**

The winning entries will get a Fairtrade hamper, Fairtrade football and Fairtrade chocolates! The Mayor of Gosport will present the prizes to the winning groups of pupils.